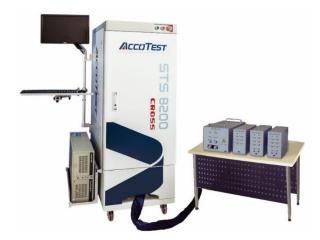

## STS8200 PMOS Power Discrete Test System

## System Features

- Focus on high power discrete test, including MOSFET, IGBT, SiC MOSFET, Diode
- Multi-Task Test mode support DC, UIS. DVDS, Cg/Rg and Dynamic switching testing at the same time
  - -Up to ±2000V/±200A for DC test, 3000V is optional
  - -Up to 200A/2000V
  - -Up to 55V/40A(Max power to 900W) for DVDS test
  - -Support Cg/Rg test, AC frequency range: 100K-1MHz, DC bias default to 40V, can upgraded to 2000V
    - -Up to 1200V/800A for dynamic switching test.
- Menu Driven Programming
- Flexible expansion to Analog IC tester or mixed signal IC tester under CROSS mainframe